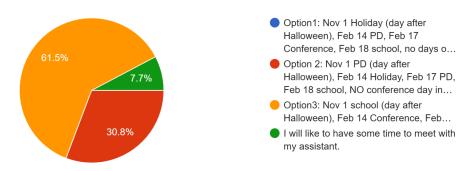

### **Option 3 - 61.5%**

Option1: Nov 1 Holiday (day after Halloween), Feb 14 PD, Feb 17 Conference, Feb 18 school, no days off in Feb; Assistants start 8/5

Option 2: Nov 1 PD (day after Halloween), Feb 14 Holiday, Feb 17 PD, Feb 18 school, NO conference day in Spring; Assistants Start 8/6

Option3: Nov 1 school (day after Halloween), Feb 14 Conference, Feb 17 Holiday, Feb 18 PD; Assistants Start 8/6

Please choose your favorite option below: PD=Professional Development 13 responses